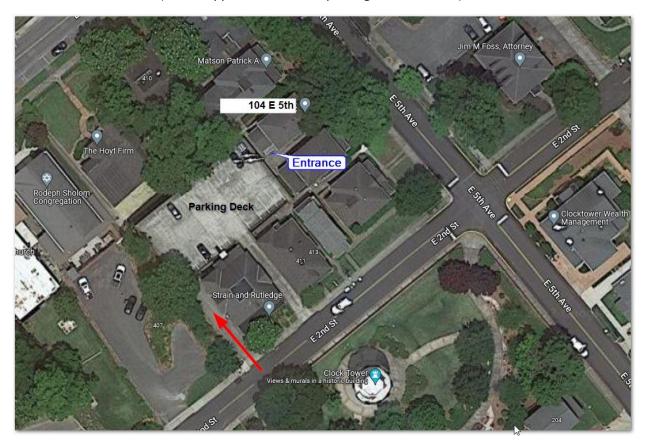

### Directions to Office

# **Facility Address**

104 East 5<sup>th</sup> *Avenue*, Rome, 30161

## Parking Deck Entrance

409 East 2<sup>nd</sup> *Street*, Rome, 30161

#### **Directions**

Park on the lower parking deck  $\sim$  entrance is on East 2<sup>nd</sup> **Street** (red arrow on map) across from the clocktower. There is a sign 'Clocktower Square Parking - Lower Deck' to guide you to the correct driveway. **Psychological Associates** office will be the house on your *left* as you walk from your car towards East 5<sup>th</sup> Avenue (on the opposite end of the parking deck entrance).

#### Lost?

Call Ted Buckenham (706) 204-9303. Note the clock tower is *the* highest point in downtown Rome and can be seen from pretty much anywhere in town. Just ask anybody how to get to the clock tower and you'll be able to find the parking deck. Most common mistake that will get you lost is reversing the avenues and streets. (Example: You're looking for the parking deck on 2<sup>nd</sup> Avenue, not 2<sup>nd</sup> Street)